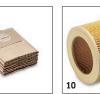

## KARCHER

3

|                                                                  |    | Order No.   |  |  | Price | Description                                                                                                                                                                                                      |     |
|------------------------------------------------------------------|----|-------------|--|--|-------|------------------------------------------------------------------------------------------------------------------------------------------------------------------------------------------------------------------|-----|
| Nozzles                                                          |    |             |  |  |       |                                                                                                                                                                                                                  |     |
| Upholstery nozzle with brush<br>strips                           | 1  | 2.863-150.0 |  |  |       | Upholstery tool with strip brushes for gentle vacuuming of (car) seats and upholstery, e.g. sofas, armchairs, couches, beds, etc.                                                                                |     |
| Switchable wet and dry vacuum nozzle with integrated parking nib | 2  | 2.863-000.0 |  |  |       | Switchable wet and dry vacuum nozzle for perfect dirt<br>intake. Easy adaptation to wet or dry dirt using foot switch.<br>For all Kärcher Home & Garden multi-purpose vacuum<br>cleaners.                        |     |
| Upholstery spray extraction nozzle                               | 3  | 2.885-018.0 |  |  |       | Hand-held nozzle for wet vacuum cleaners. Ideal for deep cleaning upholstery and car seats.                                                                                                                      |     |
| Extra long crevice nozzle                                        | 4  | 2.863-223.0 |  |  |       | Fully redesigned, extra long crevice nozzle. Ideal for hard-<br>to-reach places inside the car (for example gaps and crevic-<br>es). Suitable for all Kärcher Home & Garden multi-purpose<br>vacs.               |     |
| Car nozzle/suction nozzle for large<br>areas                     | 5  | 2.863-145.0 |  |  |       | Handy car vacuuming tool for quick and easy cleaning – from the footwell to the boot.                                                                                                                            |     |
| Suction brush with hard bristles                                 | 6  | 2.863-146.0 |  |  |       | Brush for thoroughly cleaning car upholstery and carpets.<br>Hard brush easily removes dried dirt.                                                                                                               |     |
| Suction brush black                                              | 7  | 2.863-147.0 |  |  |       | Brush with extra soft bristles for gentle cleaning of sensitiv<br>surfaces in the car, e.g. dashboards or centre consoles.                                                                                       | e 🗆 |
| Extra long crevice nozzle                                        | 8  | 2.863-144.0 |  |  |       | Extra-long crevice tool for difficult to reach areas such as<br>crevices, gaps, cracks and similar, e.g. between upholstery,<br>side pockets in cars or between walls and furniture.                             |     |
| Filter                                                           |    |             |  |  |       |                                                                                                                                                                                                                  |     |
| Paper filter bag                                                 | 9  | 6.959-130.0 |  |  |       | Two-ply paper filter bags with excellent filter capacity and high tear strength. Contains: 5 bags                                                                                                                |     |
| Cartridge filter                                                 | 10 | 6.414-552.0 |  |  |       | Kärcher cartridge filter suitable for wet and dry use without filter replacement.                                                                                                                                | t 🗆 |
| Accessory kits                                                   |    |             |  |  | -     |                                                                                                                                                                                                                  |     |
| Household kit                                                    | 11 | 2.863-002.0 |  |  |       | The Home Kit includes a switchable dry vacuum floor nozzle<br>and an upholstery nozzle. The practical accessory kit is<br>suitable for all Kärcher multi-purpose vacuum cleaners from<br>the Home & Garden area. |     |
| Household Kit                                                    | 12 | 2.638-510.0 |  |  |       | Extensive accessory kit for all household cleaning tasks.<br>Suitable for floors, corners, upholstery, etc.                                                                                                      |     |