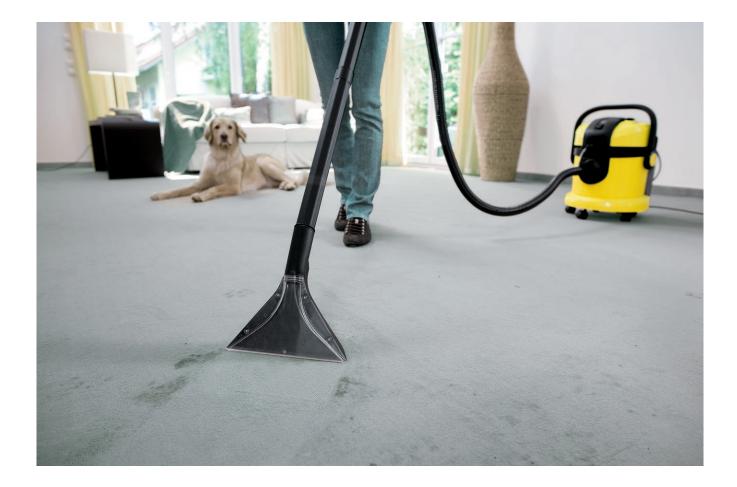

The SE 4001 spray extraction cleaner cleans deep into the fibres of textile surfaces, e.g. carpets, upholstery/upholstered furniture, stairs with textile coverings, mattresses, wall hangings and car seats. Tap water and Kärcher RM 519 carpet cleaner are sprayed deep into textile surfaces under pressure and removed together with the dissolved dirt. This spray extraction machine is ideal for allergy sufferers and households with pets. Thanks to innovative nozzle technology, cleaned surfaces dry in half the time. The large, removable 4 litre clean water tank is shock-proof, translucent and is easy to fill and empty. The removed dirty water is collected in the machine container. The 3-in-1 handle enables easy carrying, opening, closing and emptying of the container. The robust plastic container offers space for cord and accessory storage. The extensive accessories enable the machine to be used as a Multi-purpose Vac.