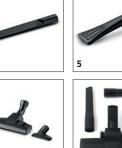

## KARCHER

3

|                                                                  |    | Order No.   |  |  | Price | Description                                                                                                                                                                                                      |     |
|------------------------------------------------------------------|----|-------------|--|--|-------|------------------------------------------------------------------------------------------------------------------------------------------------------------------------------------------------------------------|-----|
| Nozzles                                                          |    |             |  |  |       |                                                                                                                                                                                                                  |     |
| Upholstery nozzle with brush<br>strips                           | 1  | 2.863-150.0 |  |  |       | Upholstery tool with strip brushes for gentle vacuuming of (car) seats and upholstery, e.g. sofas, armchairs, couches, beds, etc.                                                                                |     |
| Switchable wet and dry vacuum nozzle with integrated parking nib | 2  | 2.863-000.0 |  |  |       | Switchable wet and dry vacuum nozzle for perfect dirt<br>intake. Easy adaptation to wet or dry dirt using foot switch.<br>For all Kärcher Home & Garden multi-purpose vacuum<br>cleaners.                        |     |
| Upholstery spray extraction nozzle                               | 3  | 2.885-018.0 |  |  |       | Hand-held nozzle for wet vacuum cleaners. Ideal for deep cleaning upholstery and car seats.                                                                                                                      |     |
| Extra long crevice nozzle                                        | 4  | 2.863-223.0 |  |  |       | Fully redesigned, extra long crevice nozzle. Ideal for hard-<br>to-reach places inside the car (for example gaps and crevic-<br>es). Suitable for all Kärcher Home & Garden multi-purpose<br>vacs.               |     |
| Car nozzle/suction nozzle for large<br>areas                     | 5  | 2.863-145.0 |  |  |       | Handy car vacuuming tool for quick and easy cleaning – from the footwell to the boot.                                                                                                                            |     |
| Suction brush with hard bristles                                 | 6  | 2.863-146.0 |  |  |       | Brush for thoroughly cleaning car upholstery and carpets.<br>Hard brush easily removes dried dirt.                                                                                                               |     |
| Suction brush black                                              | 7  | 2.863-147.0 |  |  |       | Brush with extra soft bristles for gentle cleaning of sensitiv<br>surfaces in the car, e.g. dashboards or centre consoles.                                                                                       | e 🗆 |
| Extra long crevice nozzle                                        | 8  | 2.863-144.0 |  |  |       | Extra-long crevice tool for difficult to reach areas such as<br>crevices, gaps, cracks and similar, e.g. between upholstery,<br>side pockets in cars or between walls and furniture.                             |     |
| Filter                                                           |    |             |  |  |       |                                                                                                                                                                                                                  |     |
| Paper filter bag                                                 | 9  | 6.959-130.0 |  |  |       | Two-ply paper filter bags with excellent filter capacity and high tear strength. Contains: 5 bags                                                                                                                |     |
| Cartridge filter                                                 | 10 | 6.414-552.0 |  |  |       | Kärcher cartridge filter suitable for wet and dry use without filter replacement.                                                                                                                                | t 🗆 |
| Accessory kits                                                   |    |             |  |  | -     |                                                                                                                                                                                                                  |     |
| Household kit                                                    | 11 | 2.863-002.0 |  |  |       | The Home Kit includes a switchable dry vacuum floor nozzle<br>and an upholstery nozzle. The practical accessory kit is<br>suitable for all Kärcher multi-purpose vacuum cleaners from<br>the Home & Garden area. |     |
| Household Kit                                                    | 12 | 2.638-510.0 |  |  |       | Extensive accessory kit for all household cleaning tasks.<br>Suitable for floors, corners, upholstery, etc.                                                                                                      |     |