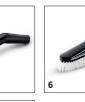

## KARCHER

3

|                                                                  |    | Order No.   |  |  | Price | Description                                                                                                                                                                                                      |     |
|------------------------------------------------------------------|----|-------------|--|--|-------|------------------------------------------------------------------------------------------------------------------------------------------------------------------------------------------------------------------|-----|
| Nozzles                                                          |    |             |  |  |       |                                                                                                                                                                                                                  |     |
| Upholstery nozzle with brush<br>strips                           | 1  | 2.863-150.0 |  |  |       | Upholstery tool with strip brushes for gentle vacuuming of (car) seats and upholstery, e.g. sofas, armchairs, couches, beds, etc.                                                                                |     |
| Switchable wet and dry vacuum nozzle with integrated parking nib | 2  | 2.863-000.0 |  |  |       | Switchable wet and dry vacuum nozzle for perfect dirt<br>intake. Easy adaptation to wet or dry dirt using foot switch.<br>For all Kärcher Home & Garden multi-purpose vacuum<br>cleaners.                        |     |
| Upholstery spray extraction nozzle                               | 3  | 2.885-018.0 |  |  |       | Hand-held nozzle for wet vacuum cleaners. Ideal for deep cleaning upholstery and car seats.                                                                                                                      |     |
| Extra long crevice nozzle                                        | 4  | 2.863-223.0 |  |  |       | Fully redesigned, extra long crevice nozzle. Ideal for hard-<br>to-reach places inside the car (for example gaps and crevic-<br>es). Suitable for all Kärcher Home & Garden multi-purpose<br>vacs.               |     |
| Car nozzle/suction nozzle for large<br>areas                     | 5  | 2.863-145.0 |  |  |       | Handy car vacuuming tool for quick and easy cleaning – from the footwell to the boot.                                                                                                                            |     |
| Suction brush with hard bristles                                 | 6  | 2.863-146.0 |  |  |       | Brush for thoroughly cleaning car upholstery and carpets.<br>Hard brush easily removes dried dirt.                                                                                                               |     |
| Suction brush black                                              | 7  | 2.863-147.0 |  |  |       | Brush with extra soft bristles for gentle cleaning of sensitiv<br>surfaces in the car, e.g. dashboards or centre consoles.                                                                                       | e 🗆 |
| Extra long crevice nozzle                                        | 8  | 2.863-144.0 |  |  |       | Extra-long crevice tool for difficult to reach areas such as<br>crevices, gaps, cracks and similar, e.g. between upholstery,<br>side pockets in cars or between walls and furniture.                             |     |
| Filter                                                           |    |             |  |  |       |                                                                                                                                                                                                                  |     |
| Paper filter bag                                                 | 9  | 6.959-130.0 |  |  |       | Two-ply paper filter bags with excellent filter capacity and high tear strength. Contains: 5 bags                                                                                                                |     |
| Cartridge filter                                                 | 10 | 6.414-552.0 |  |  |       | Kärcher cartridge filter suitable for wet and dry use without filter replacement.                                                                                                                                | t 🗆 |
| Accessory kits                                                   |    |             |  |  | -     |                                                                                                                                                                                                                  |     |
| Household kit                                                    | 11 | 2.863-002.0 |  |  |       | The Home Kit includes a switchable dry vacuum floor nozzle<br>and an upholstery nozzle. The practical accessory kit is<br>suitable for all Kärcher multi-purpose vacuum cleaners from<br>the Home & Garden area. |     |
| Household Kit                                                    | 12 | 2.638-510.0 |  |  |       | Extensive accessory kit for all household cleaning tasks.<br>Suitable for floors, corners, upholstery, etc.                                                                                                      |     |