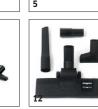

## KARCHER

3

|                                                                  |    | Order No.   |  |  | Price | Description                                                                                                                                                                                                      |     |
|------------------------------------------------------------------|----|-------------|--|--|-------|------------------------------------------------------------------------------------------------------------------------------------------------------------------------------------------------------------------|-----|
| Nozzles                                                          |    |             |  |  |       |                                                                                                                                                                                                                  |     |
| Upholstery nozzle with brush<br>strips                           | 1  | 2.863-150.0 |  |  |       | Upholstery tool with strip brushes for gentle vacuuming of (car) seats and upholstery, e.g. sofas, armchairs, couches, beds, etc.                                                                                |     |
| Switchable wet and dry vacuum nozzle with integrated parking nib | 2  | 2.863-000.0 |  |  |       | Switchable wet and dry vacuum nozzle for perfect dirt<br>intake. Easy adaptation to wet or dry dirt using foot switch.<br>For all Kärcher Home & Garden multi-purpose vacuum<br>cleaners.                        |     |
| Upholstery spray extraction nozzle                               | 3  | 2.885-018.0 |  |  |       | Hand-held nozzle for wet vacuum cleaners. Ideal for deep cleaning upholstery and car seats.                                                                                                                      |     |
| Extra long crevice nozzle                                        | 4  | 2.863-223.0 |  |  |       | Fully redesigned, extra long crevice nozzle. Ideal for hard-<br>to-reach places inside the car (for example gaps and crevic-<br>es). Suitable for all Kärcher Home & Garden multi-purpose<br>vacs.               |     |
| Car nozzle/suction nozzle for large<br>areas                     | 5  | 2.863-145.0 |  |  |       | Handy car vacuuming tool for quick and easy cleaning – from the footwell to the boot.                                                                                                                            |     |
| Suction brush with hard bristles                                 | 6  | 2.863-146.0 |  |  |       | Brush for thoroughly cleaning car upholstery and carpets.<br>Hard brush easily removes dried dirt.                                                                                                               |     |
| Suction brush black                                              | 7  | 2.863-147.0 |  |  |       | Brush with extra soft bristles for gentle cleaning of sensitiv<br>surfaces in the car, e.g. dashboards or centre consoles.                                                                                       | e 🗆 |
| Extra long crevice nozzle                                        | 8  | 2.863-144.0 |  |  |       | Extra-long crevice tool for difficult to reach areas such as<br>crevices, gaps, cracks and similar, e.g. between upholstery,<br>side pockets in cars or between walls and furniture.                             |     |
| Filter                                                           |    |             |  |  |       |                                                                                                                                                                                                                  |     |
| Paper filter bag                                                 | 9  | 6.959-130.0 |  |  |       | Two-ply paper filter bags with excellent filter capacity and high tear strength. Contains: 5 bags                                                                                                                |     |
| Cartridge filter                                                 | 10 | 6.414-552.0 |  |  |       | Kärcher cartridge filter suitable for wet and dry use without filter replacement.                                                                                                                                | t 🗆 |
| Accessory kits                                                   |    |             |  |  | -     |                                                                                                                                                                                                                  |     |
| Household kit                                                    | 11 | 2.863-002.0 |  |  |       | The Home Kit includes a switchable dry vacuum floor nozzle<br>and an upholstery nozzle. The practical accessory kit is<br>suitable for all Kärcher multi-purpose vacuum cleaners from<br>the Home & Garden area. |     |
| Household Kit                                                    | 12 | 2.638-510.0 |  |  |       | Extensive accessory kit for all household cleaning tasks.<br>Suitable for floors, corners, upholstery, etc.                                                                                                      |     |