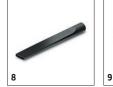

## KARCHER

3

|                                                                  |    | Order No.   |  |  | Price | Description                                                                                                                                                                                                      |     |
|------------------------------------------------------------------|----|-------------|--|--|-------|------------------------------------------------------------------------------------------------------------------------------------------------------------------------------------------------------------------|-----|
| Nozzles                                                          |    |             |  |  |       |                                                                                                                                                                                                                  |     |
| Upholstery nozzle with brush<br>strips                           | 1  | 2.863-150.0 |  |  |       | Upholstery tool with strip brushes for gentle vacuuming of (car) seats and upholstery, e.g. sofas, armchairs, couches, beds, etc.                                                                                |     |
| Switchable wet and dry vacuum nozzle with integrated parking nib | 2  | 2.863-000.0 |  |  |       | Switchable wet and dry vacuum nozzle for perfect dirt<br>intake. Easy adaptation to wet or dry dirt using foot switch.<br>For all Kärcher Home & Garden multi-purpose vacuum<br>cleaners.                        |     |
| Upholstery spray extraction nozzle                               | 3  | 2.885-018.0 |  |  |       | Hand-held nozzle for wet vacuum cleaners. Ideal for deep cleaning upholstery and car seats.                                                                                                                      |     |
| Extra long crevice nozzle                                        | 4  | 2.863-223.0 |  |  |       | Fully redesigned, extra long crevice nozzle. Ideal for hard-<br>to-reach places inside the car (for example gaps and crevic-<br>es). Suitable for all Kärcher Home & Garden multi-purpose<br>vacs.               |     |
| Car nozzle/suction nozzle for large<br>areas                     | 5  | 2.863-145.0 |  |  |       | Handy car vacuuming tool for quick and easy cleaning – from the footwell to the boot.                                                                                                                            |     |
| Suction brush with hard bristles                                 | 6  | 2.863-146.0 |  |  |       | Brush for thoroughly cleaning car upholstery and carpets.<br>Hard brush easily removes dried dirt.                                                                                                               |     |
| Suction brush black                                              | 7  | 2.863-147.0 |  |  |       | Brush with extra soft bristles for gentle cleaning of sensitiv<br>surfaces in the car, e.g. dashboards or centre consoles.                                                                                       | e 🗆 |
| Extra long crevice nozzle                                        | 8  | 2.863-144.0 |  |  |       | Extra-long crevice tool for difficult to reach areas such as<br>crevices, gaps, cracks and similar, e.g. between upholstery,<br>side pockets in cars or between walls and furniture.                             |     |
| Filter                                                           |    |             |  |  |       |                                                                                                                                                                                                                  |     |
| Paper filter bag                                                 | 9  | 6.959-130.0 |  |  |       | Two-ply paper filter bags with excellent filter capacity and high tear strength. Contains: 5 bags                                                                                                                |     |
| Cartridge filter                                                 | 10 | 6.414-552.0 |  |  |       | Kärcher cartridge filter suitable for wet and dry use without filter replacement.                                                                                                                                | t 🗆 |
| Accessory kits                                                   |    |             |  |  | -     |                                                                                                                                                                                                                  |     |
| Household kit                                                    | 11 | 2.863-002.0 |  |  |       | The Home Kit includes a switchable dry vacuum floor nozzle<br>and an upholstery nozzle. The practical accessory kit is<br>suitable for all Kärcher multi-purpose vacuum cleaners from<br>the Home & Garden area. |     |
| Household Kit                                                    | 12 | 2.638-510.0 |  |  |       | Extensive accessory kit for all household cleaning tasks.<br>Suitable for floors, corners, upholstery, etc.                                                                                                      |     |