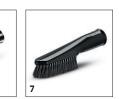

## KARCHER

3

|                                                                  |    | Order No.   |  |  | Price | Description                                                                                                                                                                                                      |     |
|------------------------------------------------------------------|----|-------------|--|--|-------|------------------------------------------------------------------------------------------------------------------------------------------------------------------------------------------------------------------|-----|
| Nozzles                                                          |    |             |  |  |       |                                                                                                                                                                                                                  |     |
| Upholstery nozzle with brush<br>strips                           | 1  | 2.863-150.0 |  |  |       | Upholstery tool with strip brushes for gentle vacuuming of (car) seats and upholstery, e.g. sofas, armchairs, couches, beds, etc.                                                                                |     |
| Switchable wet and dry vacuum nozzle with integrated parking nib | 2  | 2.863-000.0 |  |  |       | Switchable wet and dry vacuum nozzle for perfect dirt<br>intake. Easy adaptation to wet or dry dirt using foot switch.<br>For all Kärcher Home & Garden multi-purpose vacuum<br>cleaners.                        |     |
| Upholstery spray extraction nozzle                               | 3  | 2.885-018.0 |  |  |       | Hand-held nozzle for wet vacuum cleaners. Ideal for deep cleaning upholstery and car seats.                                                                                                                      |     |
| Extra long crevice nozzle                                        | 4  | 2.863-223.0 |  |  |       | Fully redesigned, extra long crevice nozzle. Ideal for hard-<br>to-reach places inside the car (for example gaps and crevic-<br>es). Suitable for all Kärcher Home & Garden multi-purpose<br>vacs.               |     |
| Car nozzle/suction nozzle for large<br>areas                     | 5  | 2.863-145.0 |  |  |       | Handy car vacuuming tool for quick and easy cleaning – from the footwell to the boot.                                                                                                                            |     |
| Suction brush with hard bristles                                 | 6  | 2.863-146.0 |  |  |       | Brush for thoroughly cleaning car upholstery and carpets.<br>Hard brush easily removes dried dirt.                                                                                                               |     |
| Suction brush black                                              | 7  | 2.863-147.0 |  |  |       | Brush with extra soft bristles for gentle cleaning of sensitiv<br>surfaces in the car, e.g. dashboards or centre consoles.                                                                                       | e 🗆 |
| Extra long crevice nozzle                                        | 8  | 2.863-144.0 |  |  |       | Extra-long crevice tool for difficult to reach areas such as<br>crevices, gaps, cracks and similar, e.g. between upholstery,<br>side pockets in cars or between walls and furniture.                             |     |
| Filter                                                           |    |             |  |  |       |                                                                                                                                                                                                                  |     |
| Paper filter bag                                                 | 9  | 6.959-130.0 |  |  |       | Two-ply paper filter bags with excellent filter capacity and high tear strength. Contains: 5 bags                                                                                                                |     |
| Cartridge filter                                                 | 10 | 6.414-552.0 |  |  |       | Kärcher cartridge filter suitable for wet and dry use without filter replacement.                                                                                                                                | t 🗆 |
| Accessory kits                                                   |    |             |  |  | -     |                                                                                                                                                                                                                  |     |
| Household kit                                                    | 11 | 2.863-002.0 |  |  |       | The Home Kit includes a switchable dry vacuum floor nozzle<br>and an upholstery nozzle. The practical accessory kit is<br>suitable for all Kärcher multi-purpose vacuum cleaners from<br>the Home & Garden area. |     |
| Household Kit                                                    | 12 | 2.638-510.0 |  |  |       | Extensive accessory kit for all household cleaning tasks.<br>Suitable for floors, corners, upholstery, etc.                                                                                                      |     |