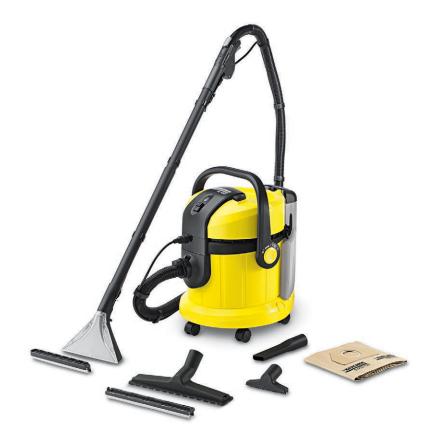

The SE 4001 spray extraction cleaner cleans deep into the fibres of textile surfaces, e.g. carpets, upholstery/upholstered furniture, stairs with textile coverings, mattresses, wall hangings and car seats. Tap water and Kärcher RM 519 carpet cleaner are sprayed deep into textile surfaces under pressure and removed together with the dissolved dirt. This spray extraction machine is ideal for allergy sufferers and households with pets. Thanks to innovative nozzle technology, cleaned surfaces dry in half the time. The large, removable 4 litre clean water tank is shock-proof, translucent and is easy to fill and empty. The removed dirty water is collected in the machine container. The 3-in-1 handle enables easy carrying, opening, closing and emptying of the container. The robust plastic container offers space for cord and accessory storage. The extensive accessories enable the machine to be used as a Multi-purpose Vac.

## SE 4001

- Large removable fresh water tank
  Kärcher nozzle technology: reduces drying time by 50 %
  Robust plastic container

| Technical data                                          |                      |                                                                                                                 |
|---------------------------------------------------------|----------------------|-----------------------------------------------------------------------------------------------------------------|
| Order No.                                               |                      | 1.081-130.0                                                                                                     |
| EAN code                                                |                      | 4039784254138                                                                                                   |
| Vacuum                                                  | mbar / kPa           | 210 / 21                                                                                                        |
| Air flow rate                                           | l/s                  | 70                                                                                                              |
| Fresh/ dirty water tank                                 | 1                    | 4                                                                                                               |
| Input power turbine/pump                                | W                    | 1400 / 40                                                                                                       |
| Spray rate                                              | l/min                | 1                                                                                                               |
| Spray pressure                                          | bar                  | 1                                                                                                               |
| Weight without accessories                              | kg                   | 7.8                                                                                                             |
| Dimensions (L × W × H)                                  | mm                   | 441 × 386 × 480                                                                                                 |
|                                                         |                      |                                                                                                                 |
| Equipment                                               |                      |                                                                                                                 |
| Spray extraction hose with handle                       | m / mm               | 2 / 35                                                                                                          |
| Spray extraction tubes                                  | piece(s) / m<br>/ mm | 2 × 0.5 / 35 / plastic                                                                                          |
| Spray extraction nozzle with hard<br>surface attachment |                      | •                                                                                                               |
| Wet and dry floor nozzle                                |                      | Clips                                                                                                           |
| Dry vacuum nozzle                                       |                      | Clips                                                                                                           |
| Crevice nozzle                                          |                      | <b>I</b> / -                                                                                                    |
| Upholstery nozzle                                       |                      | I                                                                                                               |
| Paper filter bag                                        | piece(s)             | 1                                                                                                               |
| Foam filter                                             |                      | I contraction of the second |
|                                                         |                      |                                                                                                                 |
| Carpet Cleaner RM 519 (100 ml)                          |                      |                                                                                                                 |