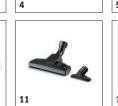

## KARCHER

3

|                                                                  |    | Order No.   |  |  | Price | Description                                                                                                                                                                                                      |     |
|------------------------------------------------------------------|----|-------------|--|--|-------|------------------------------------------------------------------------------------------------------------------------------------------------------------------------------------------------------------------|-----|
| Nozzles                                                          |    |             |  |  |       |                                                                                                                                                                                                                  |     |
| Upholstery nozzle with brush<br>strips                           | 1  | 2.863-150.0 |  |  |       | Upholstery tool with strip brushes for gentle vacuuming of (car) seats and upholstery, e.g. sofas, armchairs, couches, beds, etc.                                                                                |     |
| Switchable wet and dry vacuum nozzle with integrated parking nib | 2  | 2.863-000.0 |  |  |       | Switchable wet and dry vacuum nozzle for perfect dirt<br>intake. Easy adaptation to wet or dry dirt using foot switch.<br>For all Kärcher Home & Garden multi-purpose vacuum<br>cleaners.                        |     |
| Upholstery spray extraction nozzle                               | 3  | 2.885-018.0 |  |  |       | Hand-held nozzle for wet vacuum cleaners. Ideal for deep cleaning upholstery and car seats.                                                                                                                      |     |
| Extra long crevice nozzle                                        | 4  | 2.863-223.0 |  |  |       | Fully redesigned, extra long crevice nozzle. Ideal for hard-<br>to-reach places inside the car (for example gaps and crevic-<br>es). Suitable for all Kärcher Home & Garden multi-purpose<br>vacs.               |     |
| Car nozzle/suction nozzle for large<br>areas                     | 5  | 2.863-145.0 |  |  |       | Handy car vacuuming tool for quick and easy cleaning – from the footwell to the boot.                                                                                                                            |     |
| Suction brush with hard bristles                                 | 6  | 2.863-146.0 |  |  |       | Brush for thoroughly cleaning car upholstery and carpets.<br>Hard brush easily removes dried dirt.                                                                                                               |     |
| Suction brush black                                              | 7  | 2.863-147.0 |  |  |       | Brush with extra soft bristles for gentle cleaning of sensitiv<br>surfaces in the car, e.g. dashboards or centre consoles.                                                                                       | e 🗆 |
| Extra long crevice nozzle                                        | 8  | 2.863-144.0 |  |  |       | Extra-long crevice tool for difficult to reach areas such as<br>crevices, gaps, cracks and similar, e.g. between upholstery,<br>side pockets in cars or between walls and furniture.                             |     |
| Filter                                                           |    |             |  |  |       |                                                                                                                                                                                                                  |     |
| Paper filter bag                                                 | 9  | 6.959-130.0 |  |  |       | Two-ply paper filter bags with excellent filter capacity and high tear strength. Contains: 5 bags                                                                                                                |     |
| Cartridge filter                                                 | 10 | 6.414-552.0 |  |  |       | Kärcher cartridge filter suitable for wet and dry use without filter replacement.                                                                                                                                | t 🗆 |
| Accessory kits                                                   |    |             |  |  | -     |                                                                                                                                                                                                                  |     |
| Household kit                                                    | 11 | 2.863-002.0 |  |  |       | The Home Kit includes a switchable dry vacuum floor nozzle<br>and an upholstery nozzle. The practical accessory kit is<br>suitable for all Kärcher multi-purpose vacuum cleaners from<br>the Home & Garden area. |     |
| Household Kit                                                    | 12 | 2.638-510.0 |  |  |       | Extensive accessory kit for all household cleaning tasks.<br>Suitable for floors, corners, upholstery, etc.                                                                                                      |     |